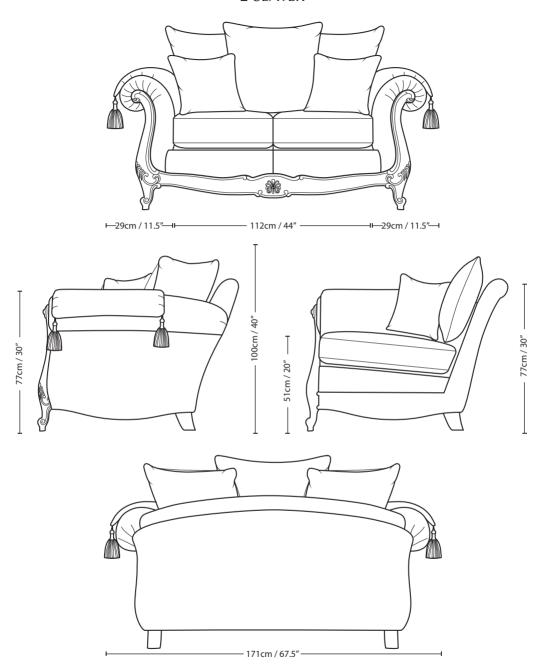

## **VALENTINO**

2 SEATER

| Overall     | Overall       | Overall    | Arm        | Back Height | Seat       | Arm          | Inside Width | Seat Depth  | Seat Depth  |
|-------------|---------------|------------|------------|-------------|------------|--------------|--------------|-------------|-------------|
| Height      | Width         | Depth      | Height     | of Frame    | Height     | Width        | Arm to Arm   | to Cushions | no Cushions |
| 100cm / 40" | 171cm / 67.5" | 99cm / 39" | 77cm / 30" | 77cm / 30"  | 51cm / 20" | 29cm / 11.5" | 112cm / 44"  | 51cm / 20"  |             |